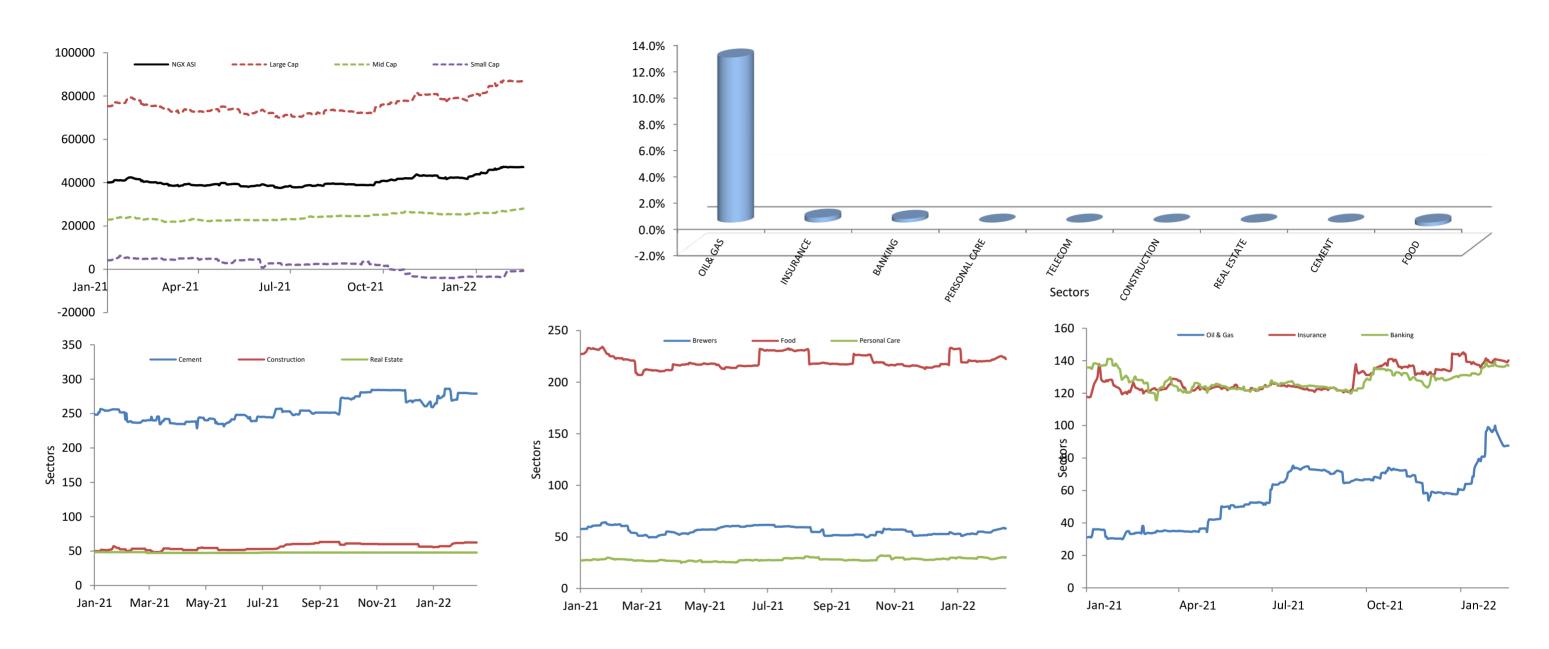

#### **NGX All Share**

|                                       | Today's<br>Close | 1 Day<br>Change | 1 Week<br>Change/Level | QTD<br>Change/Level | YTD<br>Change/Level | 52 Week<br>Change/Level |
|---------------------------------------|------------------|-----------------|------------------------|---------------------|---------------------|-------------------------|
| NGXASI Index                          | 47,272.04        | 0.14%           | 0.15%                  | 10.66%              | 10.66%              | 17.83%                  |
| Market Cap (₦ billions)               | 25,477.06        | 0.14%           | 0.16%                  | 14.26%              | 14.26%              | 21.45%                  |
| Volume Traded (millions)              | 339.80           | 47.63%          | 1,756.33               | 11,286.08           | 11,286.08           | 91,681.10               |
| Value Traded ( <del>N</del> millions) | 3,854.64         | 10.41%          | 21,110.40              | 221,435.45          | 221,435.45          | 1,091,734.23            |
| NGN/USD                               | 416              | 0.06%           | 0.06%                  | -4.31%              | -4.31%              | 5.78%                   |
| NGXASI (\$)                           | 113.57           | 0.08%           | 0.09%                  | 15.43%              | 15.43%              | 11.01%                  |
| Market Cap (\$ millions)              | 61,206.14        | 0.08%           | 0.10%                  | 19.19%              | 19.19%              | 14.42%                  |

### Index Performance

| ARM Sector Indices | 1 Day<br>Return | 1 Wk<br>Return | 3 Month<br>Return | 6 Month<br>Return | QTD Return | YTD Return | 52 Wk<br>Return | 52 Wk<br>Volatility<br>(SD) | 52 Wk<br>Max<br>Drawdown |
|--------------------|-----------------|----------------|-------------------|-------------------|------------|------------|-----------------|-----------------------------|--------------------------|
| BANKING            | 0.28%           | 0.22%          | 1.11%             | 10.57%            | 5.87%      | 5.87%      | 1.11%           | 0.91%                       | -4.03%                   |
| BREWERS            | -0.46%          | 3.14%          | 0.61%             | 5.89%             | 6.28%      | 6.28%      | 0.61%           | 1.45%                       | -8.43%                   |
| CEMENT             | 0.00%           | -0.34%         | 12.25%            | 9.75%             | 7.01%      | 7.01%      | 12.25%          | 1.21%                       | -6.13%                   |
| TELECOM            | 0.00%           | 0.00%          | 39.43%            | 41.93%            | 16.89%     | 16.89%     | 39.43%          | 1.32%                       | -4.91%                   |

# **ARM Research**

research@armsecurities.com.ng +234 1 270 1652 24 February 2022

| PERSONAL CARE                 | 0.00%   | 6.31%   | 11.21%   | 1.07%    | 1.87%   | 1.87%   | 11.21%   | 1.71%   | -7.06%    |
|-------------------------------|---------|---------|----------|----------|---------|---------|----------|---------|-----------|
| CONSTRUCTION                  | 0.00%   | 0.00%   | 25.22%   | 3.64%    | 10.77%  | 10.77%  | 25.22%   | 1.29%   | -6.25%    |
| FOOD                          | -0.29%  | -0.01%  | -2.39%   | 1.67%    | -4.65%  | -4.65%  | -2.39%   | 0.95%   | -6.08%    |
| INSURANCE                     | 0.37%   | -0.04%  | 19.54%   | 15.11%   | -2.36%  | -2.36%  | 19.54%   | 1.29%   | -3.98%    |
| OIL& GAS                      | 12.55%  | 1.74%   | 216.72%  | 36.16%   | 70.44%  | 70.44%  | 216.72%  | 3.26%   | -11.70%   |
| REAL ESTATE                   | 0.00%   | 0.00%   | -1.29%   | 0.00%    | 0.00%   | 0.00%   | -1.29%   | 0.15%   | -2.18%    |
| ARM Capitalization<br>Indices | 0.0070  | 0.0070  | 1.2770   | 0.0070   | 0.0070  | 0.0070  | 1.2770   | 0.1070  | 2.1070    |
| Large Cap (Top 10%)           | 0.20%   | -0.04%  | 15.37%   | 18.46%   | 9.01%   | 9.01%   | 15.37%   | 0.67%   | -2.01%    |
| Mid Cap (Mid 30%)             | -0.35%  | 2.70%   | 21.96%   | 14.03%   | 9.26%   | 9.26%   | 21.96%   | 0.51%   | -1.71%    |
| Small Cap (Bottom 60%)        | -14.92% | -35.70% | -114.31% | -122.18% | -82.28% | -82.28% | -114.31% | 147.64% | -2128.82% |